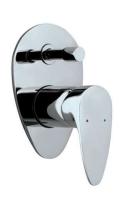

| Product Code                  | VGP-CHR-81065MK                                                                       |
|-------------------------------|---------------------------------------------------------------------------------------|
| Description                   | Exposed Part Kit of Single Lever In-wall Diverter (Compatible In-wall part ALD-       |
|                               | 065M is sold separately)                                                              |
| Recommended Water             | 0.5 Bar - 5 Bar                                                                       |
| Pressure                      |                                                                                       |
|                               | Brass Rod as per IS:319-1989                                                          |
|                               | Cu (56.0-59.0), Pb (2.0-3.5), Fe (0.0-0.35), Total Impurity (0.0-0.7), Zn (Remainder) |
| Brass Specification in        |                                                                                       |
| Percentage                    | Brass Sheets as per IS:410-1977                                                       |
|                               | Cu (61.5-64.5), Pb (0.0-0.3), Fe (0.0-0.075), Total Impurity (0.0-0.6), Zn            |
|                               | (Remainder)                                                                           |
|                               | Plating: Nickel-10.0 micron Chromium-0.3 micron                                       |
| Finish                        | Salt Spray (500 hrs + Validated)                                                      |
|                               | Adhesion (Pass)                                                                       |
| Available Colour<br>Finishing | Antique Bronze (ABR), Antique Copper (ACR), Black Chrome (BCH), Black Matt            |
|                               | (BLM), Gold Dust (GDS), Auric Gold (GLD), Graphite (GRF), Stainless Steel Finish      |
|                               | (SSF) & White Matt (WHM)                                                              |