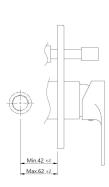

| Product Code                  | VGP-CHR-81065MK                                                                       |
|-------------------------------|---------------------------------------------------------------------------------------|
| Description                   | Exposed Part Kit of Single Lever In-wall Diverter (Compatible In-wall part ALD-       |
|                               | 065M is sold separately)                                                              |
| Recommended Water             | 0.5 Bar - 5 Bar                                                                       |
| Pressure                      |                                                                                       |
|                               | Brass Rod as per IS:319-1989                                                          |
|                               | Cu (56.0-59.0), Pb (2.0-3.5), Fe (0.0-0.35), Total Impurity (0.0-0.7), Zn (Remainder) |
| Brass Specification in        |                                                                                       |
| Percentage                    | Brass Sheets as per IS:410-1977                                                       |
|                               | Cu (61.5-64.5), Pb (0.0-0.3), Fe (0.0-0.075), Total Impurity (0.0-0.6), Zn            |
|                               | (Remainder)                                                                           |
|                               | Plating: Nickel-10.0 micron Chromium-0.3 micron                                       |
| Finish                        | Salt Spray (500 hrs + Validated)                                                      |
|                               | Adhesion (Pass)                                                                       |
| Available Colour<br>Finishing | Antique Bronze (ABR), Antique Copper (ACR), Black Chrome (BCH), Black Matt            |
|                               | (BLM), Gold Dust (GDS), Auric Gold (GLD), Graphite (GRF), Stainless Steel Finish      |
|                               | (SSF) & White Matt (WHM)                                                              |