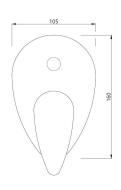

| Product Code                  | VGP-CHR-81065MK                                                                       |
|-------------------------------|---------------------------------------------------------------------------------------|
| Description                   | Exposed Part Kit of Single Lever In-wall Diverter (Compatible In-wall part ALD-       |
|                               | 065M is sold separately)                                                              |
| Recommended Water             | 0.5 Bar - 5 Bar                                                                       |
| Pressure                      |                                                                                       |
|                               | Brass Rod as per IS:319-1989                                                          |
|                               | Cu (56.0-59.0), Pb (2.0-3.5), Fe (0.0-0.35), Total Impurity (0.0-0.7), Zn (Remainder) |
| Brass Specification in        |                                                                                       |
| Percentage                    | Brass Sheets as per IS:410-1977                                                       |
|                               | Cu (61.5-64.5), Pb (0.0-0.3), Fe (0.0-0.075), Total Impurity (0.0-0.6), Zn            |
|                               | (Remainder)                                                                           |
|                               | Plating: Nickel-10.0 micron Chromium-0.3 micron                                       |
| Finish                        | Salt Spray (500 hrs + Validated)                                                      |
|                               | Adhesion (Pass)                                                                       |
| Available Colour<br>Finishing | Antique Bronze (ABR), Antique Copper (ACR), Black Chrome (BCH), Black Matt            |
|                               | (BLM), Gold Dust (GDS), Auric Gold (GLD), Graphite (GRF), Stainless Steel Finish      |
|                               | (SSF) & White Matt (WHM)                                                              |