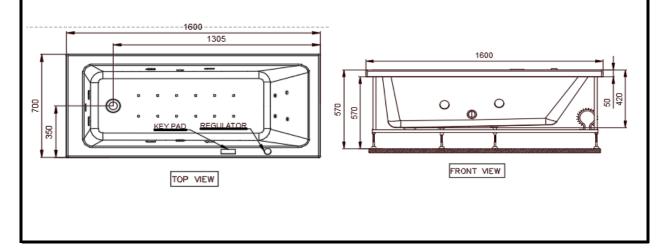

| Range Name | Fonte 160              |
|------------|------------------------|
| Category   | Whirlpool Water System |
| Code:      | JWP-WHT-FONTE160WX     |

Image is only for illustration purpose

| Size (mm):               | 1600 x 700 x 420                                                 |          | Water Pump: 1 Hp@50 Hz Water Jets: 6 Back Jet: 4 Air Blower: 0.90 Hp @50/60Hz Keypad Control Air Regulator Water Level Sensor Chromortherapy Vaccum Suction Breaker 3 Tier Testing Ant-Slip Base |
|--------------------------|------------------------------------------------------------------|----------|--------------------------------------------------------------------------------------------------------------------------------------------------------------------------------------------------|
| Material:                | Acrylic PMMA                                                     |          |                                                                                                                                                                                                  |
| Reinforcement:           | PU GREEN                                                         |          |                                                                                                                                                                                                  |
| Accessories<br>Included: | - Drain & Overflow<br>- Frame SS<br>- Headrest                   | Features |                                                                                                                                                                                                  |
| Accessories<br>Excluded: | Front Panel JWA-WHT-FONT160FPX<br>Side Panel: JWA-WHT-FONT160SPX |          |                                                                                                                                                                                                  |