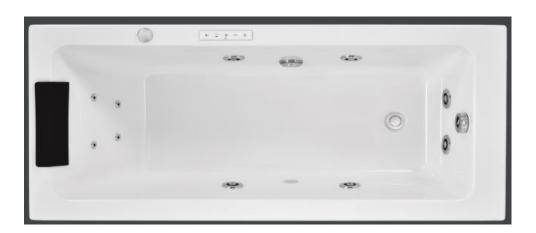

| Range Name | Fonte 160              |
|------------|------------------------|
| Category   | Whirlpool Water System |
| Code:      | JWP-WHT-FONTE160WX     |

Image is only for illustration purpose

| Size (mm):               | 1600 x 700 x 420                                                 |          | Water Pump: 1 Hp@50 Hz Water Jets: 6 Back Jet: 4 Air Blower: 0.90 Hp @50/60Hz Keypad Control Air Regulator Water Level Sensor Chromortherapy Vaccum Suction Breaker 3 Tier Testing Ant-Slip Base |
|--------------------------|------------------------------------------------------------------|----------|--------------------------------------------------------------------------------------------------------------------------------------------------------------------------------------------------|
| Material:                | Acrylic PMMA                                                     |          |                                                                                                                                                                                                  |
| Reinforcement:           | PU GREEN                                                         |          |                                                                                                                                                                                                  |
| Accessories<br>Included: | - Drain & Overflow<br>- Frame SS<br>- Headrest                   | Features |                                                                                                                                                                                                  |
| Accessories<br>Excluded: | Front Panel JWA-WHT-FONT160FPX<br>Side Panel: JWA-WHT-FONT160SPX |          |                                                                                                                                                                                                  |